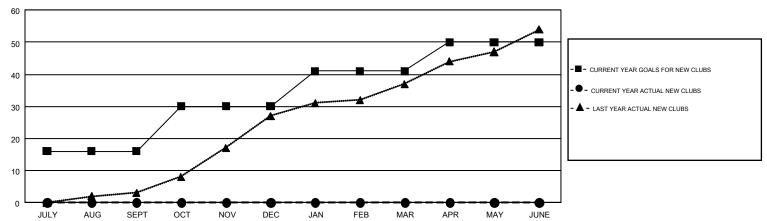

| Clubs                 |               |           |               | Members               |                           |                         |                                              |  |
|-----------------------|---------------|-----------|---------------|-----------------------|---------------------------|-------------------------|----------------------------------------------|--|
| RESULTS FOR 2018-2019 |               |           |               | RESULTS FOR 2018-2019 |                           |                         |                                              |  |
| QUARTER               | NEW CLUB GOAL | NEW CLUBS | DROPPED CLUBS | QUARTER               | MEMBER GROWTH NET<br>GOAL | MEMBER GROWTH<br>ACTUAL | DROPPED MEMBERS ACTUAL (including transfers) |  |
| JULY/AUG/SEPT         | 16            | 0         | 4             | JULY/AUG/SEPT         | 471                       | 303                     | 415                                          |  |
| OCT/NOV/DEC           | 14            | 0         | 0             | OCT/NOV/DEC           | 673                       | 0                       | 0                                            |  |
| JAN/FEB/MAR           | 11            | 0         | 0             | JAN/FEB/MAR           | 494                       | 0                       | 0                                            |  |
| APR/MAY/JUNE          | 9             | 0         | 0             | APR/MAY/JUNE          | 392                       | 0                       | 0                                            |  |

## GOALS AND ACTUAL NEW CLUBS CUMULATIVE