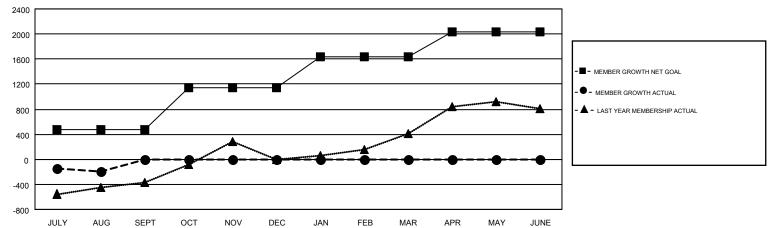

| Clubs                 |               |           |               | Members               |                           |                         |                                              |  |
|-----------------------|---------------|-----------|---------------|-----------------------|---------------------------|-------------------------|----------------------------------------------|--|
| RESULTS FOR 2018-2019 |               |           |               | RESULTS FOR 2018-2019 |                           |                         |                                              |  |
| QUARTER               | NEW CLUB GOAL | NEW CLUBS | DROPPED CLUBS | QUARTER               | MEMBER GROWTH NET<br>GOAL | MEMBER GROWTH<br>ACTUAL | DROPPED MEMBERS ACTUAL (including transfers) |  |
| JULY/AUG/SEPT         | 16            | 0         | 4             | JULY/AUG/SEPT         | 471                       | 303                     | 415                                          |  |
| OCT/NOV/DEC           | 14            | 0         | 0             | OCT/NOV/DEC           | 673                       | 0                       | 0                                            |  |
| JAN/FEB/MAR           | 11            | 0         | 0             | JAN/FEB/MAR           | 494                       | 0                       | 0                                            |  |
| APR/MAY/JUNE          | 9             | 0         | 0             | APR/MAY/JUNE          | 392                       | 0                       | 0                                            |  |

## GOALS AND ACTUAL MEMBERS CUMULATIVE

| DROPPED CLUBS: 4  DROPPED MEMBERS |           | 81 CLUBS OF 569 ADDED 1 OR MORE NEW MEMBERS | GENDER DISTRI<br>MALE<br>FEMALE | BUTION<br>12,073 (77.44%)<br>3,517 (22.56%) |       |
|-----------------------------------|-----------|---------------------------------------------|---------------------------------|---------------------------------------------|-------|
| DECEASED                          | 12        | CLICK HERE FOR CUMULATIVE                   | TOTAL FAMILY UNIT MEMBERS       |                                             | 4,800 |
| CLUB CANCELLED OTHER              | 56<br>347 | MEMBERSHIP DATA                             | FAMILY MEMBERS PAYING HALF      |                                             | 2,592 |
| TOTAL                             | 415       |                                             | DOES                            |                                             |       |